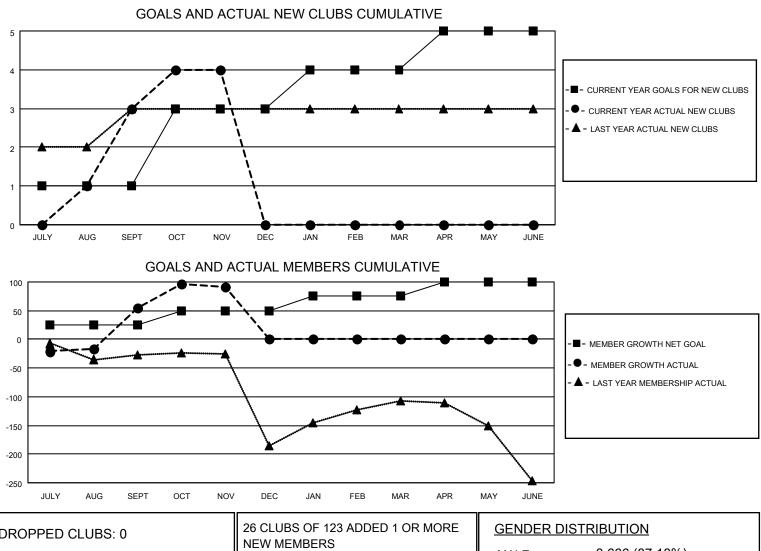

## LOCATION INDIA

District 318 C

Results as of: 11/30/2020

| Clubs                 |               |           |               | Members               |                        |                         |                                                    |  |
|-----------------------|---------------|-----------|---------------|-----------------------|------------------------|-------------------------|----------------------------------------------------|--|
| RESULTS FOR 2020-2021 |               |           |               | RESULTS FOR 2020-2021 |                        |                         |                                                    |  |
| QUARTER               | NEW CLUB GOAL | NEW CLUBS | DROPPED CLUBS | QUARTER               | BER GROWTH NET<br>GOAL | MEMBER GROWTH<br>ACTUAL | DROPPED<br>MEMBERS ACTUAL<br>(including transfers) |  |
| JULY/AUG/SEPT         | 1             | 3         | 0             | JULY/AUG/SEPT         | 25                     | 150                     | 79                                                 |  |
| OCT/NOV/DEC           | 2             | 1         | 0             | OCT/NOV/DEC           | 25                     | 64                      | 22                                                 |  |
| JAN/FEB/MAR           | 1             | 0         | 0             | JAN/FEB/MAR           | 25                     | 0                       | 0                                                  |  |
| APR/MAY/JUNE          | 1             | 0         | 0             | APR/MAY/JUNE          | 25                     | 0                       | 0                                                  |  |

| DROPPED CLUBS: 0 |     | 20 CLUBS OF 123 ADDED T OR MORE | GENDER DISTRIBUTION        |                |       |
|------------------|-----|---------------------------------|----------------------------|----------------|-------|
|                  |     | NEW MEMBERS                     | MALE                       | 3,666 (87.18%) |       |
|                  |     |                                 | FEMALE                     | 539 (12.82%)   |       |
| DROPPED MEMBERS  |     |                                 |                            |                |       |
| DECEASED         | 4   | CLICK HERE FOR CUMULATIVE       | TOTAL FAMILY UNIT MEMBERS  |                | 1,035 |
| CLUB CANCELLED   | 0   | MEMBERSHIP DATA                 | FAMILY MEMBERS PAYING HALF |                | 540   |
| OTHER            | 97  |                                 |                            |                | 548   |
| TOTAL            | 101 |                                 | 2020                       |                |       |
|                  |     |                                 |                            | <u> </u>       |       |